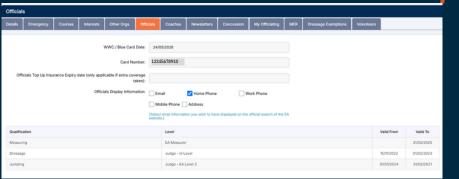

#### The Course Tab

Lists EA courses that you have attended
The information started to populate for 2019
If a course is not showing after 2019 you will need to contact EA

The Officials Tab
Lists your qualifications.
Your WWCC or equivalent information.
Your contact Information that shows on the EA website