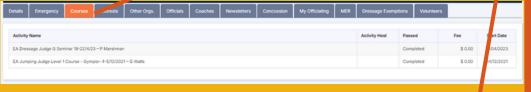

#### The Course Tab

Lists EA courses that you have attended
The information started to populate for 2019
If a course is not showing after 2019 you will need to contact EA

The Officials Tab
Lists your qualifications.
Your WWCC or equivalent information.
Your contact Information that shows on the EA website