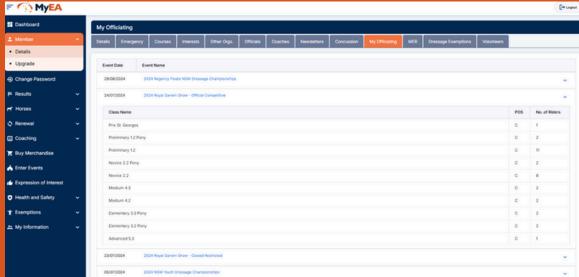

#### The My Officiating Tab

Aims to list your appointments as an EA Official
The information has only just started to populate for some disciplines.
We hope to continue expanding this to meet all your EA officiating requirements in the future,