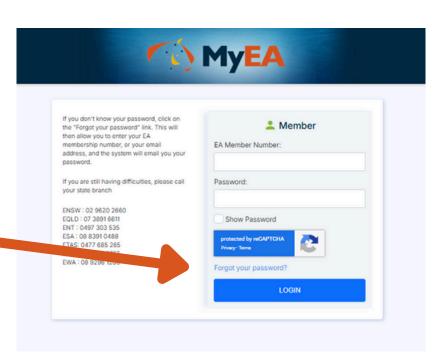

Please note you will need your EA member number and password to access MyEA.

**MyEA** is exclusive to EA members; all you need is your EA member number and password.

To access the portal visit <a href="www.nominate.com.au/EAOnline/portal/Login.aspx">www.nominate.com.au/EAOnline/portal/Login.aspx</a>

If you do not remember your password you will be able to retrieve this by following the prompts at the login page

This is an example of the Dashboard You are able to navigate different areas

Using the Menu
on the Left hand side
you can navigate to your
Member Details