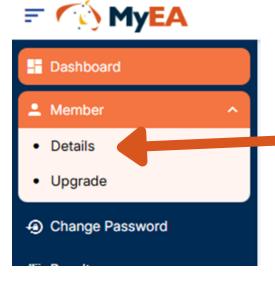

If you do not remember your password you will be able to retrieve this by following the prompts at the login page

This is an example of the Dashboard You are able to navigate different areas

Using the Menu
on the Left hand side
you can navigate to your
Member Details

#### The different Tabs open up further information