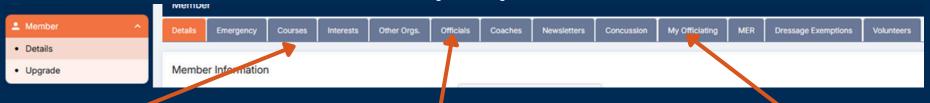

#### The different Tabs open up further information

#### The Course Tab

Lists EA courses that you have attended
The information started to populate for 2019
If a course is not showing after 2019 you will need to contact EA

The Officials Tab
Lists your qualifications.
Your WWCC or equivalent information.
Your contact Information that shows on the EA website

#### The My Officiating Tab

Aims to list your appointments as an EA Official
The information has only just started to populate for some disciplines.
We hope to continue expanding this to meet all your EA officiating requirements in the future,