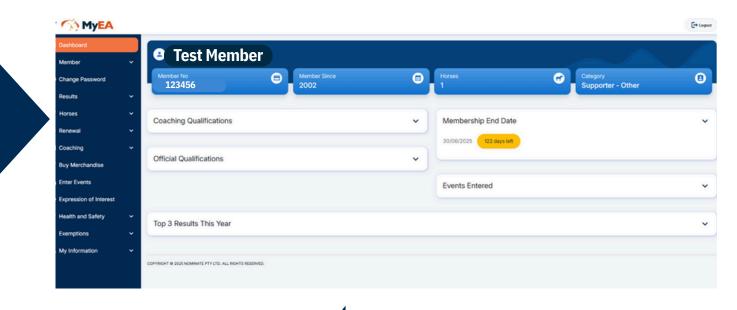

If you do not remember your password you will be able to retrieve this by following the prompts at the login page

This is an example of the Dashboard You are able to navigate different areas

Using the Menu
on the Left hand side
you can navigate to your
Member Details

#### The different Tabs open up further information